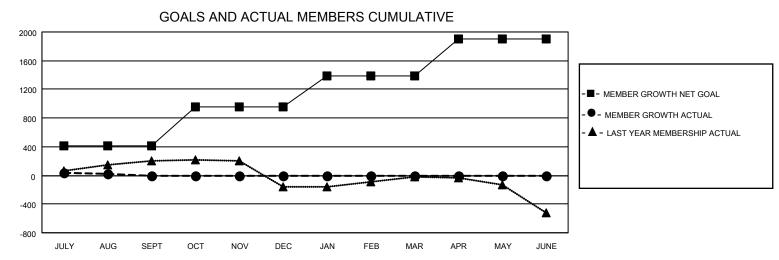

## GMT MONTHLY MEMBERSHIP PROGRESS REPORT Results as of: 9/30/2024

Multiple District 201

**LOCATION: AUSTRALIA** 

GMT: OPEN

**GMT CA 7** 

| Clubs         |               |             |               | Members               |                        |                         |                                                    |  |
|---------------|---------------|-------------|---------------|-----------------------|------------------------|-------------------------|----------------------------------------------------|--|
|               | RESULTS FOR   | R 2024-2025 |               | RESULTS FOR 2024-2025 |                        |                         |                                                    |  |
| QUARTER       | NEW CLUB GOAL | NEW CLUBS   | DROPPED CLUBS | QUARTER               | BER GROWTH NET<br>GOAL | MEMBER GROWTH<br>ACTUAL | DROPPED<br>MEMBERS ACTUAI<br>(including transfers) |  |
| JULY/AUG/SEPT | 3             | 0           | 12            | JULY/AUG/SEPT         | 415                    | 738                     | 638                                                |  |
| OCT/NOV/DEC   | 3             | 0           | 0             | OCT/NOV/DEC           | 537                    | 0                       | 0                                                  |  |
| JAN/FEB/MAR   | 6             | 0           | 0             | JAN/FEB/MAR           | 430                    | 0                       | 0                                                  |  |
| APR/MAY/JUNE  | 12            | 0           | 0             | APR/MAY/JUNE          | 515                    | 0                       | 0                                                  |  |
|               |               |             |               |                       |                        |                         |                                                    |  |