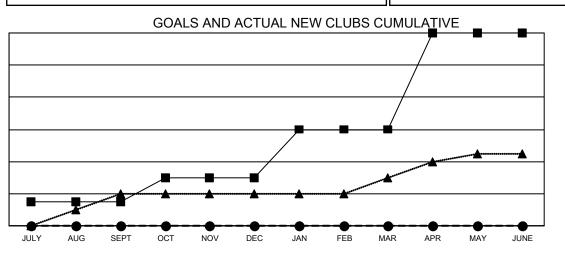

## GMT MONTHLY MEMBERSHIP PROGRESS REPORT Results as of: 9/30/2024

Multiple District 201

**LOCATION: AUSTRALIA** 

GMT: OPEN

**GMT CA 7** 

| Clubs         |               |             |               | Members               |                        |                         |                                                    |  |
|---------------|---------------|-------------|---------------|-----------------------|------------------------|-------------------------|----------------------------------------------------|--|
|               | RESULTS FOR   | R 2024-2025 |               | RESULTS FOR 2024-2025 |                        |                         |                                                    |  |
| QUARTER       | NEW CLUB GOAL | NEW CLUBS   | DROPPED CLUBS | QUARTER               | BER GROWTH NET<br>GOAL | MEMBER GROWTH<br>ACTUAL | DROPPED<br>MEMBERS ACTUAI<br>(including transfers) |  |
| JULY/AUG/SEPT | 3             | 0           | 12            | JULY/AUG/SEPT         | 415                    | 738                     | 638                                                |  |
| OCT/NOV/DEC   | 3             | 0           | 0             | OCT/NOV/DEC           | 537                    | 0                       | 0                                                  |  |
| JAN/FEB/MAR   | 6             | 0           | 0             | JAN/FEB/MAR           | 430                    | 0                       | 0                                                  |  |
| APR/MAY/JUNE  | 12            | 0           | 0             | APR/MAY/JUNE          | 515                    | 0                       | 0                                                  |  |
|               |               |             |               |                       |                        |                         |                                                    |  |

- CURRENT YEAR ACTUAL NEW CLUBS

- LAST YEAR ACTUAL NEW CLUBS

| DROPPED CLUBS: 12 |     | 322 CLUBS OF 1136 ADDED 1 OR MORE | GENDER DISTRIBUTION             |                 |   |
|-------------------|-----|-----------------------------------|---------------------------------|-----------------|---|
|                   |     | NEW MEMBERS                       | MALE                            | 13,568 (61.29%) |   |
| DROPPED MEMBERS   |     |                                   | FEMALE                          | 8,568 (38.71%)  |   |
| DECEASED          | 85  | CLICK HERE FOR CUMULATIVE         | TOTAL FAMILY UNIT MEMBERS       |                 | 0 |
| CLUB CANCELLED 5  |     | MEMBERSHIP DATA                   |                                 |                 | 0 |
| OTHER 526         |     |                                   | FAMILY MEMBERS PAYING HALF DUES |                 |   |
| TOTAL             | 616 |                                   |                                 |                 |   |